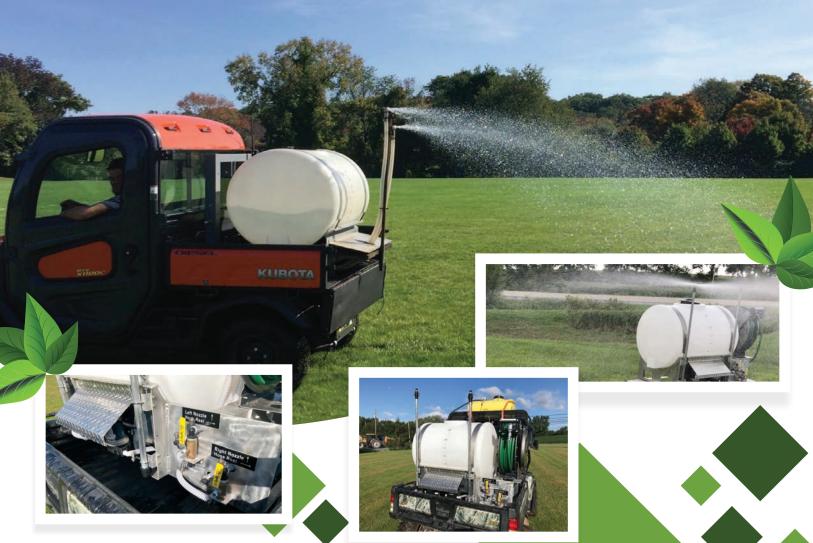

UTV-E Multi-Purpose Sprayer

So much performance and flexibility are packed into this premium sprayer. Top of the line components include Delavan Fat Boy pumps, Hannay Reel, Ace Tank and custom fabrication. Multiply nozzle options to meet your needs with spray patterns up to 30' wide.

This **profit producing powerhouse** can be used to grow turf, to kill unwanted vegetation in a parking lot or a host of other uses. Primarily, it is a very fast way to get great results and make money.

110G Multi-Purpose Sprayer

Wide Variety of Spray Patterns Available

(2) 7GPM Electric Pumps

Hannay Self-Rewinding Hose Reel

**Electric Hook-up to UTV (battery included)** 

100' Premium Kuri-tec Spray Hose

**Group 27 Deep Cycle Marine Battery** 

2-Switch Cab Boom Controller

Spray Gun shoots 30'

Physically sized for your UTV

(866) 609-4172 | www.GreenProSolutions.com 2144 Route 22, Suite A, Jonestown, PA 17038