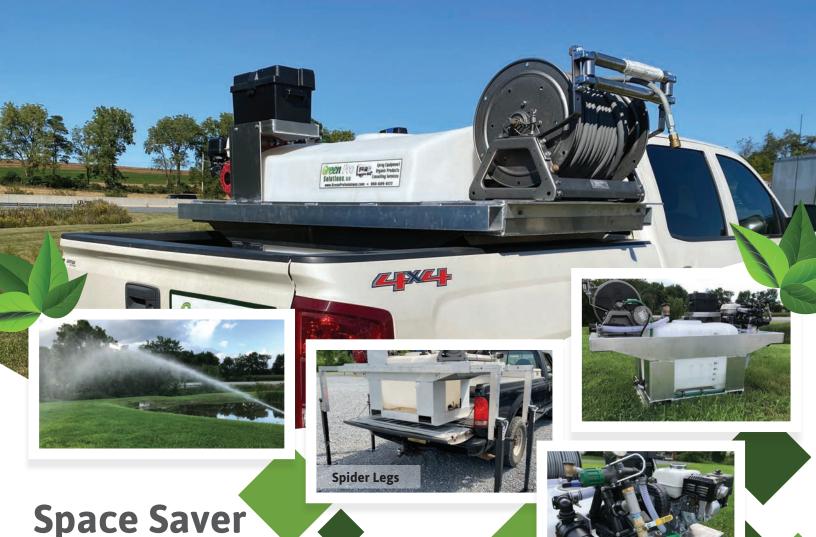

Multi-Purpose Sprayer

This Space Saver has it all!

Robust aluminum frame is both extremely strong and very stylish. Made to fit into pick-ups of all sizes. The narrow footprint permits either a huge amount of storage or two of these units side-by-side in a standard 8' bed. Available in 100, 200, and 300 gallon sizes with a number of pump options. Optional "Spider Legs" for easy loading and unloading.

Possible uses include:

- Vegetation Management
- Insect Control
- Tree, Shrub or Turf Care
- Organic applications

100G tank - large enough for vegetation management or insect control.

Udor 22gpm, 300psi pump sprays to 35' (shown) or Udor 20gpm, 560psi, pump sprays to 50'.

2" Fill /Air Gap System saves time and money.

All controls are easy to reach because they extend over the side rail of the pick-up truck.

Heavy Duty Aluminum frame is lightweight and durable.

Quality electrical components are well marked.