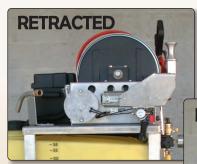

Note how the hose guide assembly extends a full 12" to protect the hose and your vehicle's paint job.

Roller Extension Optional

Efficient Convenient Profitable

"The PEST-MP easily fits inside a small van - and the 12" hose guide extension keeps the hose from damaging your vehicle.