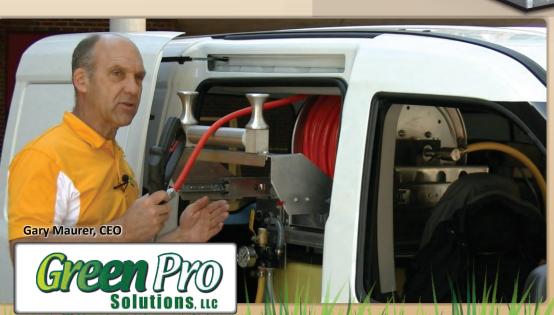

Note how the hose guide assembly extends a full 12" to protect the hose and your vehicle's paint job.

Roller Extension Optional

Efficient Convenient Profitable

"The PEST-MP easily fits inside a small van - and the 12" hose guide extension keeps the hose from damaging your vehicle.

You can depend on the Green PRO "CERTIFIED" quality standard - because we know you expect your spray equipment to generate profits without fail."

Give us a call today!

greenprosolutions.com