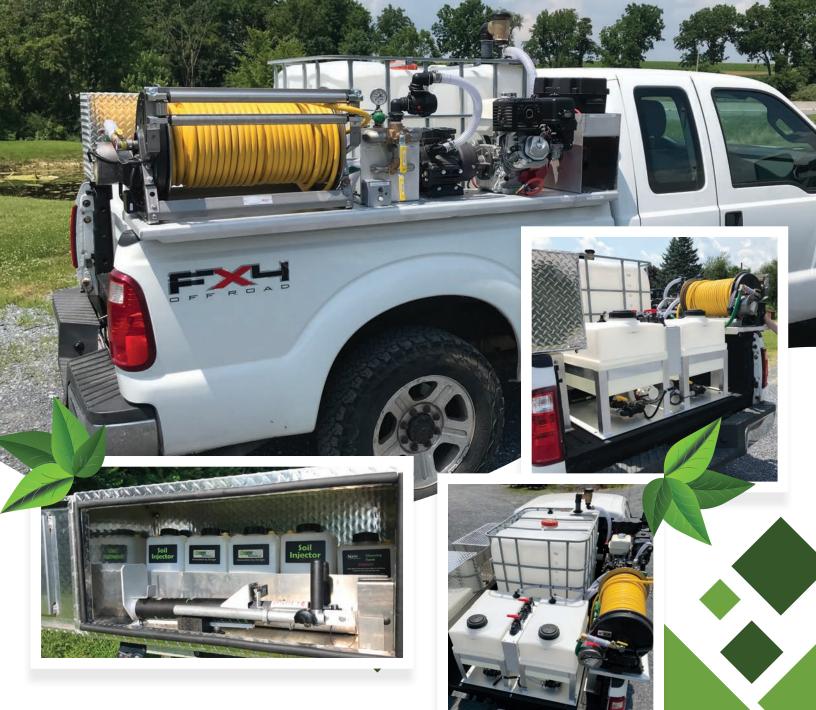

**Modular Pickup Unit** 

The Modular Pickup Unit is the most flexible and profitable unit in it's price range. You choose the components that you want and we create an extremely productive sprayer tailored to your needs. With up to three tanks, an Njekt Soil Injection System option and good storage, this unit is designed to make \$1000's per day.

All operations are on curbside, including fill.

275G or 330G Nurse, (2) 35G or 56G mix/application tanks.

Njekt Injection System in one side box.

No Climbing! - Easy reach to fill custom application tanks and all other operations.