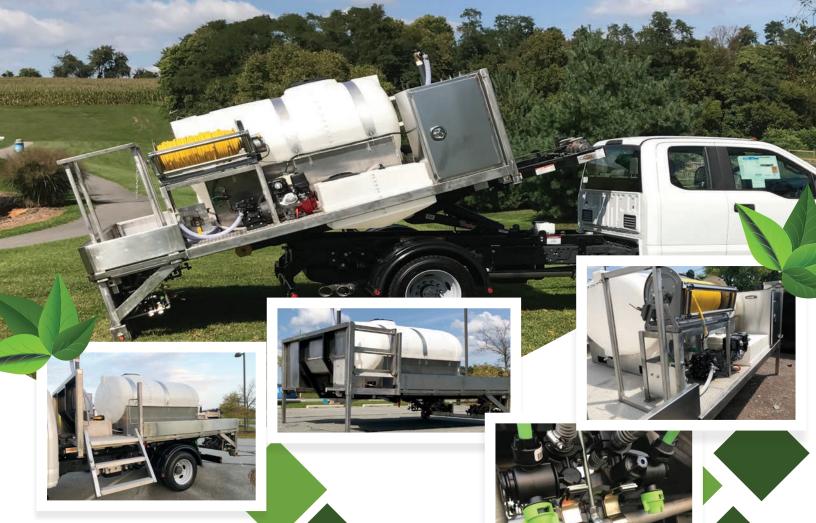

**Four Season Språyer** 

Liquid de-icing in the winter.

Vegetation Management during the summer. Fertilize and treat trees and shrubs for disease the rest of the year. Premium stainless-steel construction with top of the line components.

Multiple nozzle selection and gun options to meet your needs with spray patterns up to 50' high.

Ultimate flexibility - Body can either be mounted permanently or used as an interchangeable Switch-N-Go System.

650G main tank and 56G custom mix tank.

Udor 20gpm diaphragm pump sprays 50'.

(4) Delavan 7 gpm pumps handle de-icing and roadside vegetation management.

Spray tech cage for spraying while moving.

Full warning light package.

Indestructible stainless-steel body can be interchanged for other bodies, making the truck useful year round.

Excellent storage and easy access.

Turrets have 3 different spray options.

Many additional options available.