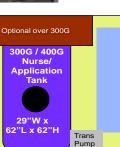

Well

Spreader / Sprayer Up to 54" Wide and 75" Long

R

A M P

Pallet 52 x 48 3/8" Hose Reel Above on Trolley (Optional)

52" Door Opening

Storage

250G - 400G Fertilizer Tank